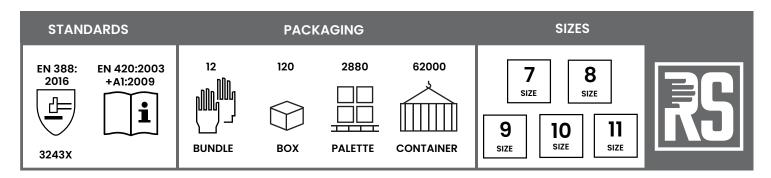

gloves' sizing allows you to choose the perfect size for your hand

the elastication at the glove end keeps the glove in a proper position on the wrist