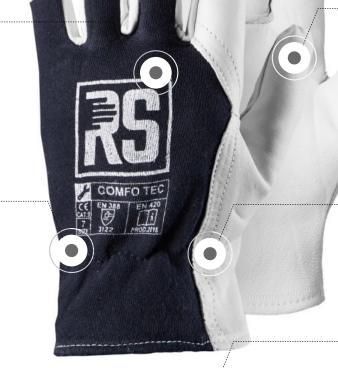

## RS COMFO TEC

An assembly reinforced goat selective grain leather. This dressing combines ergonomics at work and hand protection even in difficult conditions.

the entirely trimmed with leather thumb

provides full protection for your hand and extends the life of the glove by protecting the most vulnerable during working places on the glove

gloves' sizing allows you to choose the perfect size for your hand

the elastication at the glove end keeps the glove in a proper position on the wrist

## goat selective grain leather

making the glove nice and soft inside and smooth outside

## cotton comfort

absorbs sweat and thus considerably improves comfort during long-term working