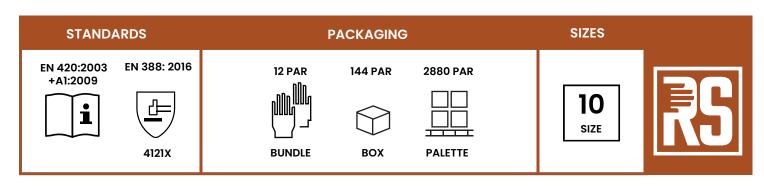

## ZIRKON Double coated with nitrile up to half height of the palm with a cotton lining. The nitrile mixture used for the production of the glove has the optimum concentration and hardeners are selected so as to increase the durability of the nitrile coating.



nitrile - double coateda resistance to fats, oils and water

Over-Tech system increased the durability of the nitrile coating in response to optimal price

R-hyTrix high class of rubbing resistance



cotton comfort sweat absorption and density of the stitching

Sanitized Actifresh® preventing the growth of fungi and bacteria in the glove

the hardened cuff additionally protects the forearm and allows you immediately to throw the glove down

gloves' sizing allows you to choose the perfect size for your hand