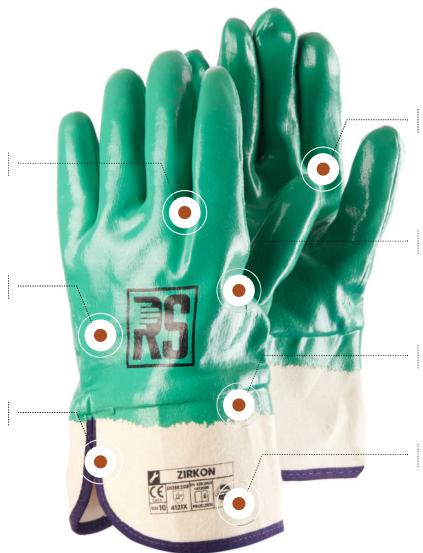

## ZIRKON Double coated with nitrile up to half height of the palm with a cotton lining. The nitrile mixture used for the production of the glove has the optimum concentration and hardeners are selected so as to increase the durability of the nitrile coating.

nitrile - double coateda resistance to fats, oils and water

Over-Tech system increased the durability of the nitrile coating in response to optimal price

R-hyTrix high class of rubbing resistance

cotton comfort sweat absorption and density of the stitching

Sanitized Actifresh® preventing the growth of fungi and bacteria in the glove

the hardened cuff additionally protects the forearm and allows you immediately to throw the glove down

gloves' sizing allows you to choose the perfect size for your hand